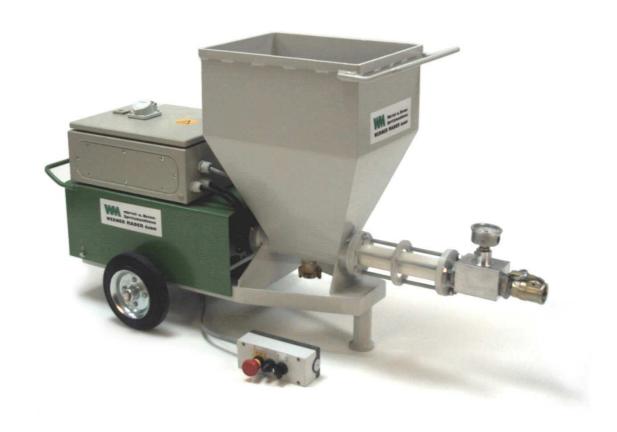

## **WM** mini

Mortar spraying machine (for pre-mixed materials)

### **WM** mini

♦ Capacity\*: 0.5 to 8 L/min

♦ Rotorspeed various

Max. grainsize: up to 3 mmMax. pressure: up to 20 bar

♦ Conveyor distance: up to 20 m

◆ Electric drive (1.5 kW) with frequency converter

♦ For pressing cement paste and cement suspension

### WM mini

Mortar pumping machine for pre-mixed materials

These screw-pump is a robust an easy to handle wet-spraying-machine for several purposes and materials:

- cement mortar (up to 3 mm grain size)

- SPCC mortar (polymere concrete up to 3 mm grain size)

- cement paste

- cement suspension

- Wall painting color (dispersion and lime color)

The screw-pump WM mini have an electrical drive with an frequency converter:

1.5 kW (400 V / 50 cycles / 16 Amps.)

### Capacity (output):

0.5 - 8 L/min (theoretical maximum)

for mortar hose size: 19 and 25 mm i.d.

and maximum 3 mm grain size

The recommanded capacity of compressed air for wet-spraying:

spraying-nozzle i.d. 8 mm:  $\geq$  1,0 m<sup>3</sup>/min at 5 bar

Every spraying machine has a remote control for start and stop (material), with a cable of 25m.

#### Technical dates:

| lxwxh  | [mm] | 1200x480x700 |
|--------|------|--------------|
| weight | [kg] | 85           |

For this purpose suiting it gives: